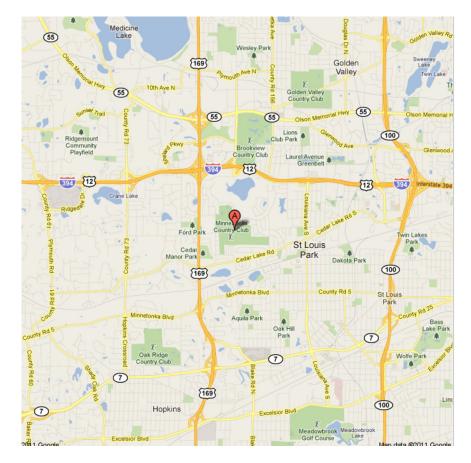

## The Norwegian Explorers Annual Dinner

Thursday, December 2, 2021

(6:30 pm Social Time, with cash bar, 7:00 pm British Buffet)

The Minneapolis Golf Club is located at 2001 Flag Ave. S., St. Louis Park [(952) 544-4471]. One block east of the intersection of Hwy 169 & Cedar Lake Rd in St. Louis Park. Just 7.5 miles from downtown Minneapolis and close to the western suburbs. That's just a 10 minute drive from downtown Minneapolis or Wayzata.

**Coming from the North** from I-694, go south on Hwy 169 to Cedar Lake Rd. The exit is one mile south of I-394. Take the Cedar Lake Rd exit east, this is a right turn, crossing over 169. There will be a school on the left & the next street on the left is Flag Ave. Take a left on Flag & go north 4 blocks to the club- house, which is on the right side.

**From the East**, take I-394 west to Hwy 169. Go south on 169 for one mile to the Cedar Lake Rd exit. Take the Cedar Lake Rd exit east, this is a right turn, crossing over 169. There will be a school on the left & the next street on the left is Flag Ave. Take a left on Flag & go north 4 blocks to the clubhouse, which is on the right side.

**From the West,** go east on I-394 to Hwy 169. Go south on 169 for one mile to the Cedar Lake Rd exit. Take the Cedar Lake Rd exit east, this is a right turn. There will be a school on the left & the next street on the left is Flag Ave. Take a left on Flag & go north 4 blocks to the clubhouse, which is on the right side. Or you can take Hwy 7 to Hwy 169. Go north on 169 for one mile to the Cedar Lake Rd exit. Take the Cedar Lake Rd exit east, this is a right turn. There will be a school on the left & the next street on the left as Lake Rd exit east, this is a right turn. There will be a school on the left & the next street on the left is Flag Ave. Take a left on Flag & go north 4 blocks to the clubhouse, which is on the right side.

**From the South**, take I-494 west to Hwy 169. Go north about 7 miles to the Cedar Lake Rd exit. Take the Cedar Lake Rd exit east, this is a right turn. There will be a school on the left & the next street on the left is Flag Ave. Take a left on Flag & go north 4 blocks to the clubhouse, which is on the right side.